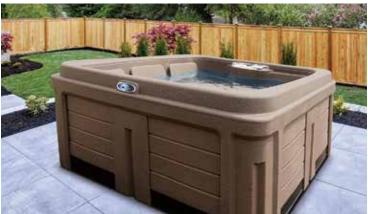

lso individually adjustable. The stadium seats have full back and lower back jet patterns while the lounger has a more intense back pattern with the added pleasure of foot jets.

The **Fantom** is manufactured as a 120V "Plug & Play" spa. You can simply set it in place\*\*, fill it with water and plug it into a standard, dedicated 120V electrical outlet. And if you enjoy using your spa for long periods of time in cold weather, it can also be converted to 240V\* for better heating efficiency.

The *Fantom* has a traditional look that you will be proud to display in your backyard. It has the ambiance of an LED-backlit cascading waterfall which is enhanced by external LED sconce lighting in each corner of the spa.

Your Fantom will not only feel good, but it will also look good.

# FANTOM







### **FEATURES**

























### **SPECIFICATIONS**

Size 79" x 76" x 32"

Estimated Dry Weight 420 lbs

Estimated Water Capacity 310 US gal

Estimated Full Weight 2,990 lbs

**Structure** Rotationally Molded Polyethylene

Insulation Thermofoil Heat Blanket

**Seating** 4 Stadium Chair Seats

1 Lounger

Jets 20 Adjustable, Stainless Steel Jets

Waterfall Cascading with LED Back Lighting

**Lighting** LED Main Light

Quadruple Waterfall LED Lighting Exterior Sconce LED Corner Lighting

Drain Valve Included

Equipment Pack Balboa VS300

**Top Side Control** Balboa VL260

Pump 2.0hpr, 2 Speed

**Heater** M7 St St - 1.0kw/4.0kw

**Ozone** Installation Ready

**Power Requirements** 120V/15amp / 240V/min 40amp\*

**Electrical Certification** ETL Can. / ETL U.S.

Cover Premium Vi