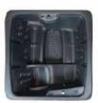

The **Fantom** has 20 stainless steel jets that are positioned to give you a thorough and pleasing massage. Each jet is also individually adjustable. The stadium seats have full back and lower back jet patterns while the lounger has a more intense back pattern with the added pleasure of foot jets.

**Seating** 4 Stadium Chair Seats

1 Lounger

Jets 20 Adjustable, Stainless Steel Jets

Waterfall Cascading with LED Back Lighting

**Lighting** LED Main Light

Quadruple Waterfall LED Lighting Exterior Sconce LED Corner Lighting