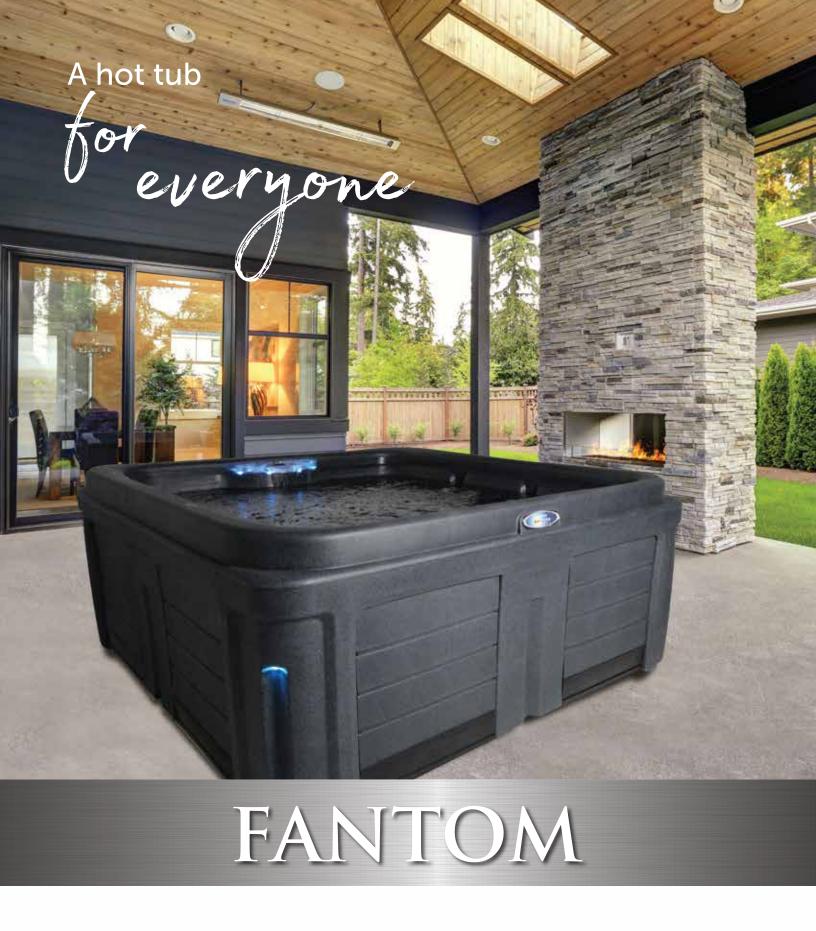

### THE FANTOM IS A TRADITIONALLY DESIGNED SPA

It combines the simplicity of stadium seating with a body conforming lounger. It's an ideal spa for individual use or for a relaxing get-together with family and friends.

The *Fantom* has a traditional look that you will be proud to display in your backyard. It has the ambiance of an LED-backlit cascading waterfall which is enhanced by external LED sconce lighting in each corner of the spa.

Your Fantom will not only feel good, but it will also look good.