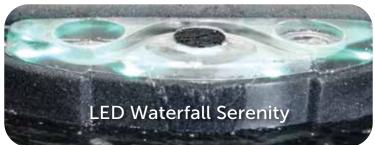

The *Fantom* has a traditional look that you will be proud to display in your backyard. It has the ambiance of an LED-backlit cascading waterfall which is enhanced by external LED sconce lighting in each corner of the spa.

**Seating** 4 Stadium Chair Seats

1 Lounger

Jets 20 Adjustable, Stainless Steel Jets

Waterfall Cascading with LED Back Lighting

**Lighting** LED Main Light

Quadruple Waterfall LED Lighting Exterior Sconce LED Corner Lighting