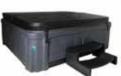

### THE FANTOM IS A TRADITIONALLY DESIGNED SPA

It combines the simplicity of stadium seating with a body conforming lounger. It's an ideal spa for individual use or for a relaxing get-together with family and friends.

The side by side stadium seats provide a comfortable sitting area where you can just sit back and relax, or you can have a nice conversation with the people sitting beside or across from you. Each pair of stadium seats has a different angle at which to rest your back. You can sit almost straight up, or if you prefer, you can sit in the opposite seat and tilt yourself back a little further. Either way, it will be very relaxing. The **Fantom** also has a body-conforming lounger with dual armrests. You can just lay back and enjoy the soothing feel of the jet action on your entire back and on the bottom of your feet at the same time.

The *Fantom* has a traditional look that you will be proud to display in your backyard. It has the ambiance of an LED-backlit cascading waterfall which is enhanced by external LED sconce lighting in each corner of the spa.