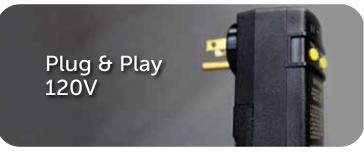

The **Fantom** is manufactured as a 120V "Plug & Play" spa. You can simply set it in place\*\*, fill it with water and plug it into a standard, dedicated 120V electrical outlet. And if you enjoy using your spa for long periods of time in cold weather, it can also be converted to 240V\* for better heating efficiency.

**Electrical Certification** ETL Can. / ETL U.S.

Cover Premium Vinyl 4/2 Pitch

It's as easy as one, two, three

Put in place\*\*

Plug in 120V (convertible 240V\*)

Fill with water

4 seasons insulation