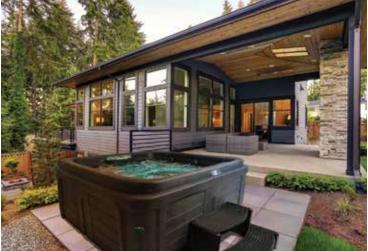

The *Fantom* has a traditional look that you will be proud to display in your backyard. It has the ambiance of an LED-backlit cascading waterfall which is enhanced by external LED sconce lighting in each corner of the spa.

Your Fantom will not only feel good, but it will also look good.