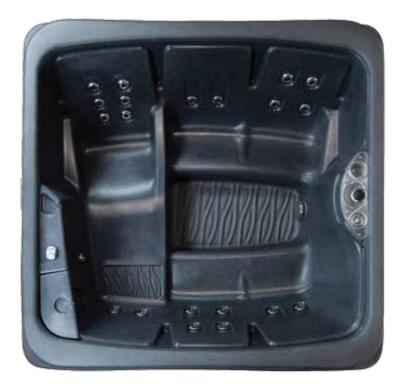

### THE FANTOM IS A TRADITIONALLY DESIGNED SPA

It combines the simplicity of stadium seating with a body conforming lounger. It's an ideal spa for individual use or for a relaxing get-together with family and friends.

The side by side stadium seats provide a comfortable sitting area where you can just sit back and relax, or you can have a nice conversation with the people sitting beside or across from you. Each pair of stadium seats has a different angle at which to rest your back. You can sit almost straight up, or if you prefer, you can sit in the opposite seat and tilt yourself back a little further. Either way, it will be very relaxing. The **Fantom** also has a body-conforming lounger with dual armrests. You can just lay back and enjoy the soothing feel of the jet action on your entire back and on the bottom of your feet at the same time.

The **Fantom** has 20 stainless steel jets that are positioned to give you a thorough and pleasing massage. Each jet is also individually adjustable. The stadium seats have full back and lower back jet patterns while the lounger has a more intense back pattern with the added pleasure of foot jets.

**Seating** 4 Stadium Chair Seats

1 Lounger

Jets 20 Adjustable, Stainless Steel Jets

Waterfall Cascading with LED Back Lighting

**Lighting** LED Main Light

Quadruple Waterfall LED Lighting Exterior Sconce LED Corner Lighting