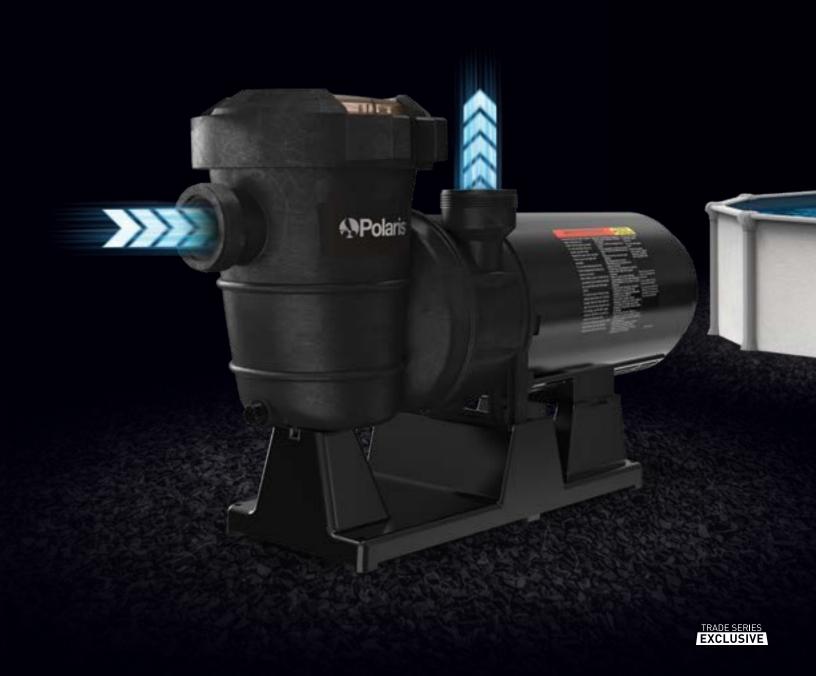

## PUT THE REPUTATION AND PERFORMANCE OF A POLARIS PUMP TO WORK ON YOUR ABOVE-GROUND POOL.

Polaris® Forza™ pumps for above-ground pools provide powerful and quiet operation with hassle-free maintenance to keep your pool running season after season.