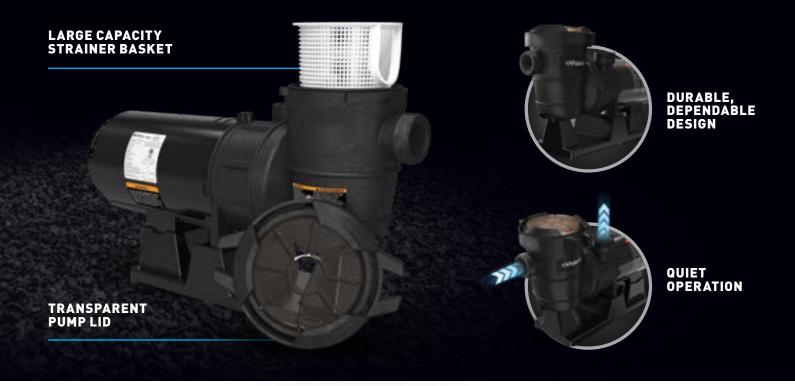

## PUT THE REPUTATION AND PERFORMANCE OF A POLARIS PUMP TO WORK ON YOUR ABOVE-GROUND POOL.

Polaris® Forza™ pumps for above-ground pools provide powerful and quiet operation with hassle-free maintenance to keep your pool running season after season.