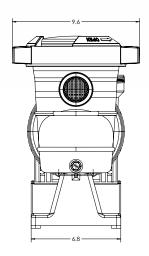

ABOVE-GROUND POOL PUMPS

## POWERFUL PERFORMANCE FOR YOUR POOL



## PUT THE REPUTATION AND PERFORMANCE OF A POLARIS PUMP TO WORK ON YOUR ABOVE-GROUND POOL.

Polaris® Forza™ pumps for above-ground pools provide powerful and quiet operation with hassle-free maintenance to keep your pool running season after season.



## **FORZA PUMP DIMENSIONS**





## **FORZA PUMP SPECIFICATIONS**

| Model No. | HP  | Inlet/Outlet | Voltage | Cord Length | AWG  | Limited Warranty |
|-----------|-----|--------------|---------|-------------|------|------------------|
| PAG100C   | 1.0 | 1.5"         | 115V    | 25 ft       | 14/3 | 1 year           |
| PAG150C   | 1.5 | 1.5"         | 115V    | 25 ft       | 14/3 | 1 year           |