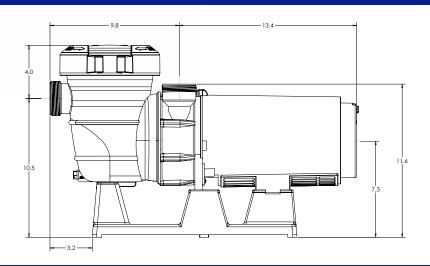

ABOVE-GROUND POOL PUMPS

## POWERFUL PERFORMANCE FOR YOUR POOL



## PUT THE REPUTATION AND PERFORMANCE OF A POLARIS PUMP TO WORK ON YOUR ABOVE-GROUND POOL.

Polaris® Forza™ pumps for above-ground pools provide powerful and quiet operation with hassle-free maintenance to keep your pool running season after season.



## **FORZA PUMP DIMENSIONS**





## **FORZA PUMP SPECIFICATIONS**

| Model No. | HP  | Inlet/Outlet | Voltage | Cord Length | AWG  | Limited Warranty |
|-----------|-----|--------------|---------|-------------|------|------------------|
| PAG100C   | 1.0 | 1.5"         | 115V    | 25 ft       | 14/3 | 1 year           |
| PAG150C   | 1.5 | 1.5"         | 115V    | 25 ft       | 14/3 | 1 year           |