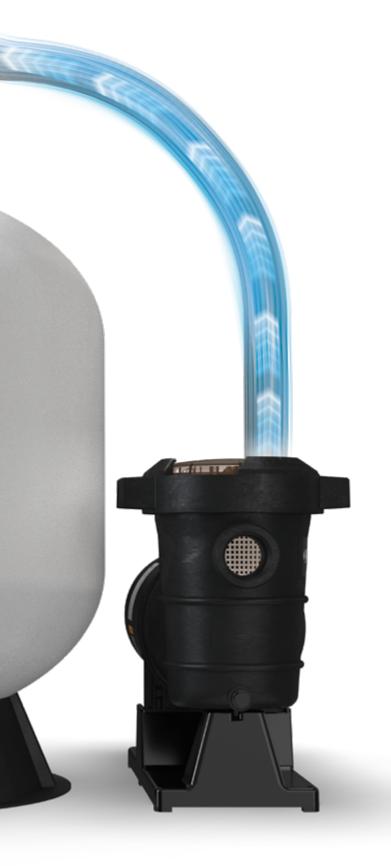

# ITALL STARTS WITHTHE SYSTEM

Together, the Polaris® Prestige filter and

Forza pump create the ultimate filtration

system for above-ground pools to deliver

powerful performance that results in pristine

pool water. Easy to install, this durable pump

and filter feature simple assembly for faster

setup so you can start enjoying your pool as

soon as possible.

### FORZA

### POWERFUL PERFORMANCE FOR YOUR POOL

Polaris® Forza pumps for above-ground pools provide powerful and quiet operation with hassle-free maintenance to keep your pool running all season long.

- Available in 1.0 and 1.5 HP sizes
- Large capacity strainer basket with transparent lid for reduced maintenance
- Heavy-duty motor with overheat protection
- Quiet Operation
- CSA listed pumps with 115V 25ft cord and On/Off Switch