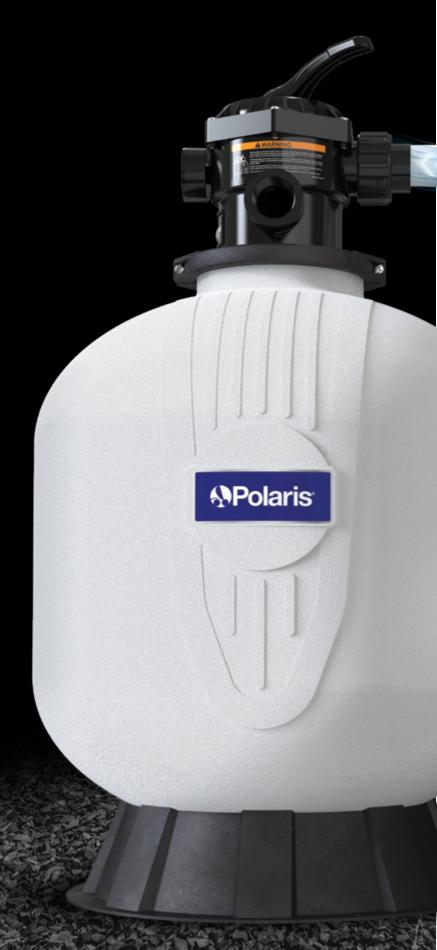

### PRESTIGE

# THE CLEAR CHOICE FOR CLEAN WATER

Polaris® Prestige Sand Filters for above-ground pools provide high-performance filtering of dirt and debris to keep your pool water clean as can be.

- Available in 19" and 22" tank sizes
- 7-Position Multi-Port Valve: Filter, Waste, Closed, Backwash, Winter, Recirculate, and Rinse
- Blow-molded tank is corrosion- and UV- resistant
- Combination water/sand drain plug
- Fast and easy installation