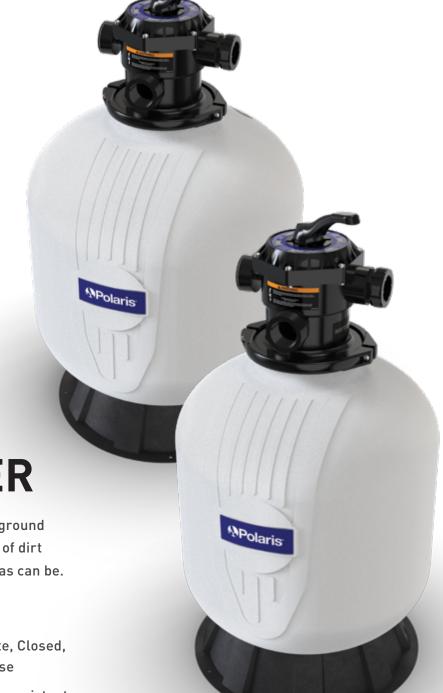

### PRESTIGE

# THE CLEAR CHOICE FOR CLEAN WATER

Polaris® Prestige Sand Filters for above-ground pools provide high-performance filtering of dirt and debris to keep your pool water clean as can be.

- Available in 19" and 22" tank sizes
- 7-Position Multi-Port Valve: Filter, Waste, Closed, Backwash, Winter, Recirculate, and Rinse
- Blow-molded tank is corrosion- and UV- resistant
- Combination water/sand drain plug
- Fast and easy installation