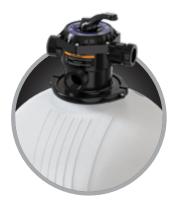

### PRESTIGE

# THE CLEAR CHOICE FOR CLEAN WATER

Polaris® Prestige Sand Filters for above-ground pools provide high-performance filtering of dirt and debris to keep your pool water clean as can be.

- Available in 19" and 22" tank sizes
- 7-Position Multi-Port Valve: Filter, Waste, Closed, Backwash, Winter, Recirculate, and Rinse
- Blow-molded tank is corrosion- and UV- resistant
- Combination water/sand drain plug
- Fast and easy installation

### 7-POSITION MULTI-PORT VALVE

- Filter Waste Closed
- Backwash Winter
- Recirculate Rinse