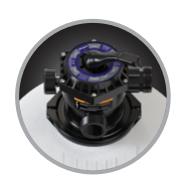

### 7-POSITION MULTI-PORT VALVE

- Filter Waste Closed
- Backwash Winter
- Recirculate Rinse