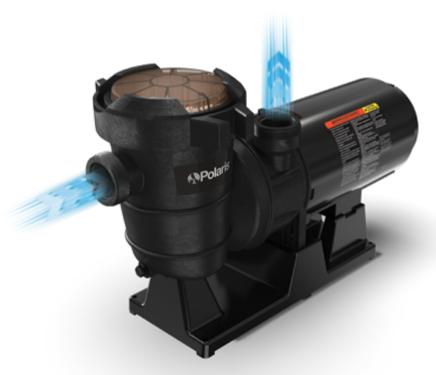

### FORZA

### POWERFUL PERFORMANCE FOR YOUR POOL

Polaris® Forza pumps for above-ground pools provide powerful and quiet operation with hassle-free maintenance to keep your pool running all season long.

- Available in 1.0 and 1.5 HP sizes
- Large capacity strainer basket with transparent lid for reduced maintenance
- Heavy-duty motor with overheat protection
- Quiet Operation
- CSA listed pumps with 115V 25ft cord and On/Off Switch