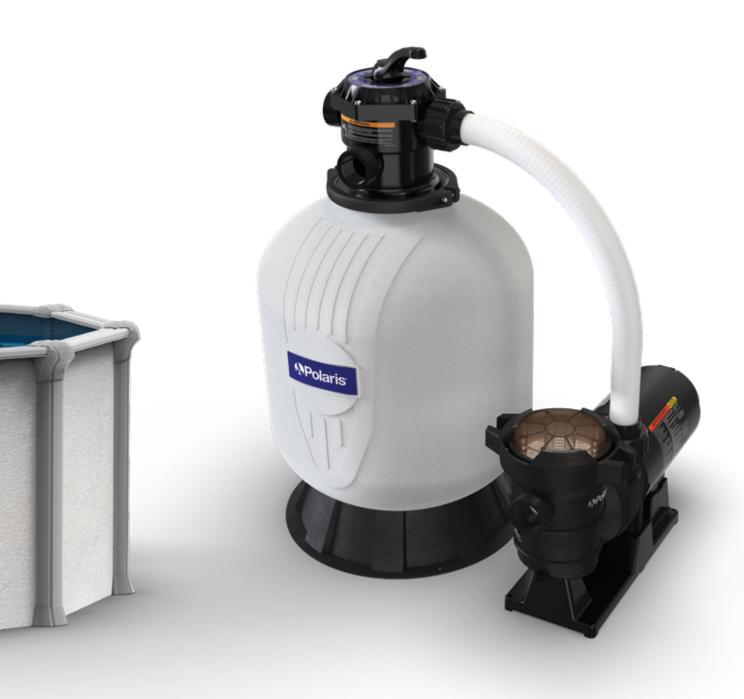

# ITALL STARTS WITHTHE SYSTEM

Together, the Polaris® Prestige filter and

Forza pump create the ultimate filtration

system for above-ground pools to deliver

powerful performance that results in pristine

pool water. Easy to install, this durable pump

and filter feature simple assembly for faster

setup so you can start enjoying your pool as

soon as possible.