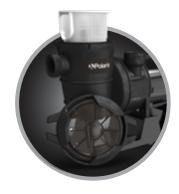

in 1.0 and 1.5 HP sizes
- Large capacity strainer basket with transparent lid for reduced maintenance
- Heavy-duty motor with overheat protection
- Quiet Operation
- CSA listed pumps with 115V 25ft cord and On/Off Switch



### PRESTIGE

# THE CLEAR CHOICE FOR CLEAN WATER

Polaris® Prestige Sand Filters for above-ground pools provide high-performance filtering of dirt and debris to keep your pool water clean as can be.

- Available in 19" and 22" tank sizes
- 7-Position Multi-Port Valve: Filter, Waste, Closed, Backwash, Winter, Recirculate, and Rinse
- Blow-molded tank is corrosion- and UV- resistant
- Combination water/sand drain plug
- Fast and easy installation

## FEATURES DESIGNED FOR EASE AND EFFICIENCY



#### LARGE CAPACITY PUMP STRAINER BASKET

- Easy to Remove
- Transparent Lid



### 7-POSITION MULTI-PORT VALVE

- Filter Waste Closed
- Backwash Winter
- Recirculate Rinse



### INSTALLATION VERSATILITY

- 1.5" Inside Thread Connections
- Union Compatible External Threads



|                       | PART NUMBER | DESCRIPTION                                  |
|-----------------------|-------------|----------------------------------------------|
| SINGLE-SPEED<br>PUMPS | PAG100C     | POLARIS® FORZA 100 1.0HP PUMP W/ 25' CORD    |
|                       | PAG150C     | POLARIS FORZA 150 1.5HP PUMP W/ 25' CORD     |
| SAND<br>Filters       | PAG19SF     | POLARIS PRESTIGE 19" AG SAND FILTER W/ VALVE |
|                       | PAG22SF     | POLARIS PRESTIGE 22" AG SAND FILTER w/ VALVE |