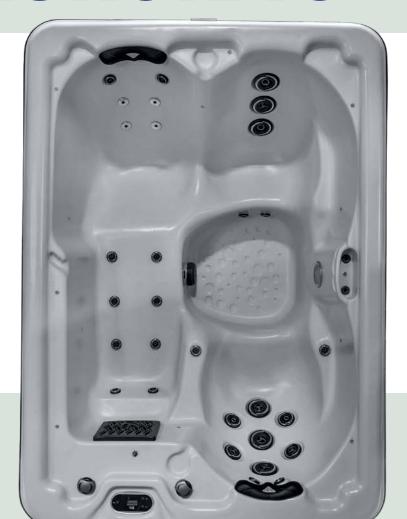

# **AURORA 3**

The Aurora 3 was designed for small spaces while placing total comfort and hydrotherapy first. Stretch out in the luxurious lounger or ease into the most comfortable captain's chair that gives head-to-toe hydrotherapy. This hot tub delivers huge relaxation in a small package! The Aurora 3 is shown above in Silver Satin

# SEATS 3 31 JETS 60"x 84"x 34"